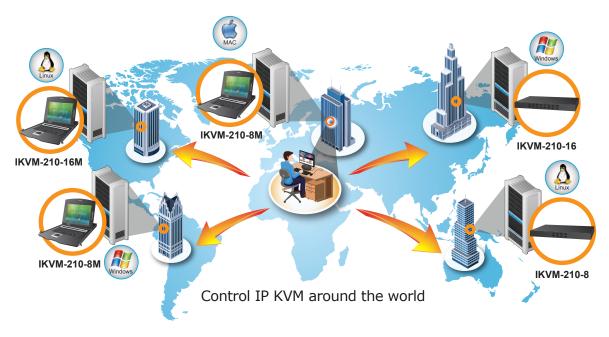

From across the room, down the street or halfway around the globe, PLANET Combo IP KVM Switch Series can be accessed from any computer on the LAN, WAN or Internet. Multiple computers can be managed via only one single set of monitor, keyboard and mouse directly. The iMac, Power Mac and Sun systems are also supported.

## Remote Management with IP-based Technology

Combo LCD KVM