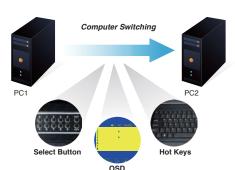

## **Computer Switching**

There are three convenient methods provided by PLANET Combo IP KVM Switch Series to access any computer connected to the installation:

Combo KVM

- Port select button
- Hotkeys on keyboard
- OSD (on screen display) at local client and remote client